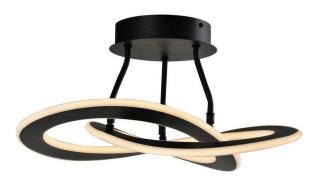

## **Product Features**

The "Wave Collection" is named after its curvy organic design. A perfect addition to any modern to transitional setting. The chandelier is finished in a semi gloss black and is suspended by aircraft type cables. It is illuminated by bright energy saving LED technology. This semi flush has two sizes of matching chandeliers. View Wave 24W LED Semi-Flush Mount