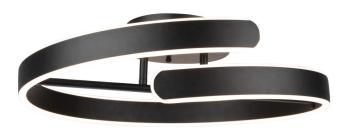

### **Product Features**

The Sirius collection in finished in a rich matte black. The wrap around framing has bright LEDs around all the edges giving a spectacular glow. Semi flushmount shown. View Sirius Collection Integrated LED Semi-Flush Mount, Black