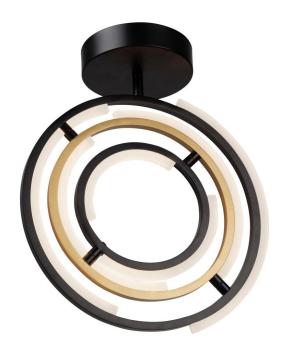

# Trilogy Collection Integrated LED Semi-Flush Mount, Black & Brass

### **Product Features**

Designed by Kevin Kraemer, these orbs from the Trilogy collection are stunning. Black frames with a touch of brass - illuminated by LED on certain parts of the framing. Also these orbs can be adjusted to your desired position since the spheres can be rotated. Semi Flush shown View Trilogy Collection Integrated LED Semi-Flush Mount, Black & Brass