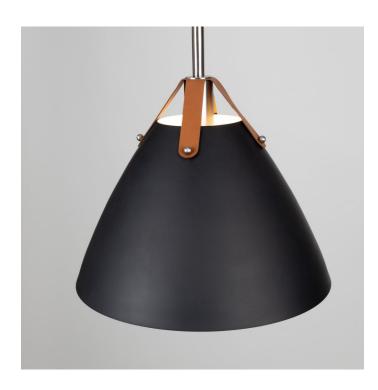

# **Tote Collection Floor Lamp, Black & Brass**

#### **Product Features**

From designer Steven Sabados of S&C, the Tote collection is a definite fashion trend for your home or office dcor. The matte black metal shades are suspended to the wiring with leather straps. The interior of the shades have a super reflective white finish for maximum light functionality. Two finishing touches for this design are the polished nickel accents, and the textile black wiring coverings. What a stunning floor lamp. (This collection has several hanging pendant options)