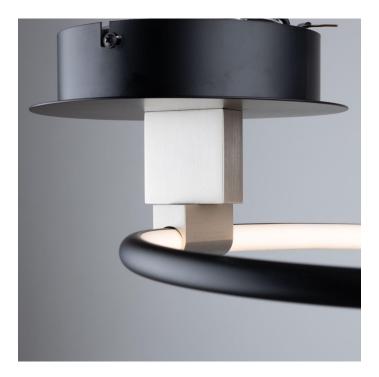

### **Product Features**

The Halo collection of semi flushmounts are all unique in their own ways. The main finish is black but has a brushed nickel holder which allows the user to rotate the LED illuminated ring. What a cool unit to place in any home. View Halo Collection Integrated LED Semi-Flush Mount, Black

## **Product Specification**

Width : 12.00 Vendor Name : Artcraft Family : Halo