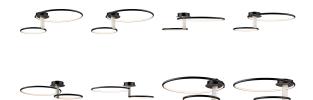

#### **Product Features**

The Halo collection of semi flushmounts are all unique in their own ways. The main finish is black but has a brushed nickel holder which allows the user to rotate the bottom LED illuminated ring. What a cool unit to place in any home.

## **Product Gallery**