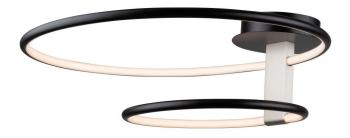

# Halo Collection Integrated LED Semi-Flush Mount, Black

#### **Product Features**

The Halo collection of semi flushmounts are all unique in their own ways. The main finish is black but has a brushed nickel holder which allows the user to rotate the bottom LED illuminated ring. What a cool unit to place in any home.

## **Product Specification**

Width : 19.75 Vendor Name : Artcraft Family : Halo