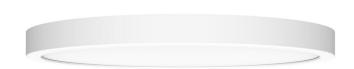

# LED Flushmounts Collection 1-Light Flush Mount, White

#### **Product Features**

Are you looking for clean, simple and elegant - look no further. These white LED flush mounts are super easy to install and look great. They push out an amazing amount of light and are still energy efficient, and have energy star rating. 16 diameter shown but also available in 12 or 9 diameter sizes.