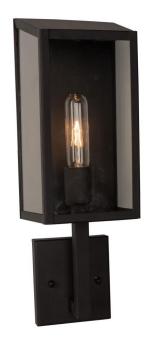

# Sonesta Collection 1-Light Exterior Wall Light, Black

#### **Product Features**

The Sonesta collection of outdoor wall sconces is unique in the sense that it has a two part system, which gives it a very airy look. This series has clear glassware and a slanted roof making it fit within that transitional design space. Also available in a larger size. (This model has a 25 year warranty on corrosion, and a 5 year warranty on paint defects).