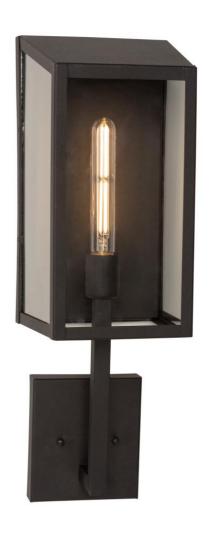

# Sonesta Collection 1-Light Exterior Wall Light, Black

#### **Product Features**

The Sonesta collection of outdoor wall sconces is unique in the sense that it has a two part system, which gives it a very airy look. This series has clear glassware and a slanted roof making it fit within that transitional design space. Also available in a smaller size. (This model has a 25 year warranty on corrosion, and a 5 year warranty on paint defects).