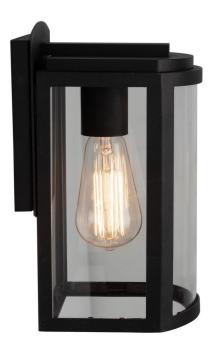

## Lakewood Collection 1-Light Exterior Wall Light, Matte Black

## **Product Features**

The Lakewood outdoor series collection by designer Kevin Kraemer, definitely checks the box for beautiful exterior lighting. The frame has a rich black finish and front slightly curved clear glassware. Decorate your home and set the trend. Larger model also available. (This model has a 25 year warranty on corrosion, and a 5 year warranty on paint defects). View Lakewood Collection 1-Light Exterior Wall Light, Matte Black

## **Product Specification**

Width : 5.00 Vendor Name : Artcraft Family : Lakewood