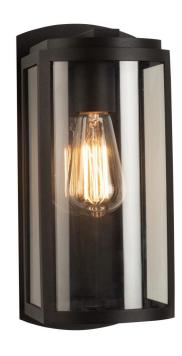

# Lakewood Collection 1-Light Exterior Wall Light, Matte Black

#### **Product Features**

The Lakewood outdoor series collection by designer Kevin Kraemer, definitely checks the box for beautiful exterior lighting. The frame has a rich black finish and front slightly curved clear glassware. Decorate your home and set the trend. Smaller model also available. (This model has a 25 year warranty on corrosion, and a 5 year warranty on paint defects).