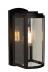

Brand Lighting 2930 SW 30th Ave Suite C Hallandale Beach FL 33009 United States

# Lakewood Collection 1-Light Exterior Wall Light, Matte Black



## **Product Gallery**









#### Scan to Visit



#### **Product Features**

The Lakewood outdoor series collection by designer Kevin Kraemer, definitely checks the box for beautiful exterior lighting. The frame has a rich black finish and front slightly curved clear glassware. Decorate your home and set the trend. Smaller model also available. (This model has a 25 year warranty on corrosion, and a 5 year warranty on paint defects).

View Lakewood Collection 1-Light Exterior Wall Light, Matte Black

### **Product Specification**

Width: 5.00

Vendor Name: Artcraft Family: Lakewood