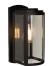

Brand Lighting 2930 SW 30th Ave Suite C Hallandale Beach FL 33009 United States

# Lakewood Collection 1-Light Exterior Wall Light, Matte Black



## **Product Gallery**









#### Scan to Visit



#### **Product Features**

The Lakewood outdoor series collection by designer Kevin Kraemer, definitely checks the box for beautiful exterior lighting. The frame has a rich black finish and front slightly curved clear glassware. Decorate your home and set the trend. Smaller model also available. (This model has a 25 year warranty on corrosion, and a 5 year warranty on paint defects).

View Lakewood Collection 1-Light Exterior Wall Light, Matte Black

### **Product Specification**

Width: 5.00

Vendor Name: Artcraft Family: Lakewood