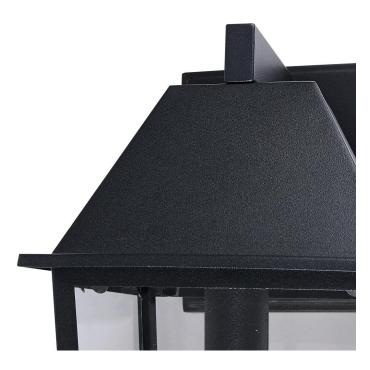

## **Product Features**

The Winchester collection designed by Kevin Kraemer takes a traditional exterior design to the next level. The clear glassware, clean lines and black finish make this sconce stunning. Large model available. (This model has a 25 year warranty on corrosion, and a 5 year warranty on paint defects).