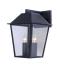

Brand Lighting 2930 SW 30th Ave Suite C Hallandale Beach FL 33009 United States

# Winchester Collection 2-Light Exterior Wall Light, Black



Brand Lighting 2930 SW 30th Ave Suite C Hallandale Beach FL 33009 United States



#### **Product Features**

The Winchester collection designed by Kevin Kraemer takes a traditional exterior design to the next level. The clear glassware, clean lines and black finish make this sconce stunning. Smaller model available. (This model has a 25 year warranty on corrosion, and a 5 year warranty on paint defects).

View Winchester Collection 2-Light Exterior Wall Light, Black

### **Product Specification**

Width: 7.00

Vendor Name: Artcraft Family: Winchester

## **Product Gallery**









#### Scan to Visit



Brand Lighting 2930 SW 30th Ave Suite C Hallandale Beach FL 33009 United States