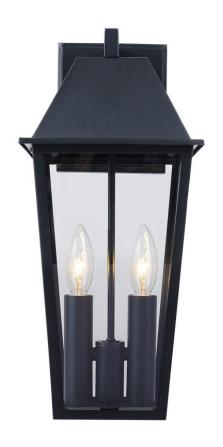

# Winchester Collection 2-Light Exterior Wall Light, Black

Brand Lighting 2930 SW 30th Ave Suite C Hallandale Beach FL 33009 United States

#### **Product Features**

The Winchester collection designed by Kevin Kraemer takes a traditional exterior design to the next level. The clear glassware, clean lines and black finish make this sconce stunning. Smaller model available. (This model has a 25 year warranty on corrosion, and a 5 year warranty on paint defects).