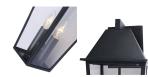

Brand Lighting 2930 SW 30th Ave Suite C Hallandale Beach FL 33009 United States

# Winchester Collection 2-Light Exterior Wall Light, Black



Brand Lighting 2930 SW 30th Ave Suite C Hallandale Beach FL 33009 United States



#### **Product Features**

The Winchester collection designed by Kevin Kraemer takes a traditional exterior design to the next level. The clear glassware, clean lines and black finish make this sconce stunning. Smaller model available. (This model has a 25 year warranty on corrosion, and a 5 year warranty on paint defects).

View Winchester Collection 2-Light Exterior Wall Light, Black

### **Product Specification**

Width: 7.00

Vendor Name: Artcraft Family: Winchester

## **Product Gallery**









#### Scan to Visit



Brand Lighting 2930 SW 30th Ave Suite C Hallandale Beach FL 33009 United States