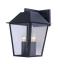

Brand Lighting 2930 SW 30th Ave Suite C Hallandale Beach FL 33009 United States

# Winchester Collection 2-Light Exterior Wall Light, Black



Brand Lighting 2930 SW 30th Ave Suite C Hallandale Beach FL 33009 United States



#### **Product Features**

The Winchester collection designed by Kevin Kraemer takes a traditional exterior design to the next level. The clear glassware, clean lines and black finish make this sconce stunning. Smaller model available. (This model has a 25 year warranty on corrosion, and a 5 year warranty on paint defects).

View Winchester Collection 2-Light Exterior Wall Light, Black

### **Product Specification**

Width: 7.00

Vendor Name: Artcraft Family: Winchester

## **Product Gallery**









#### Scan to Visit



Brand Lighting 2930 SW 30th Ave Suite C Hallandale Beach FL 33009 United States