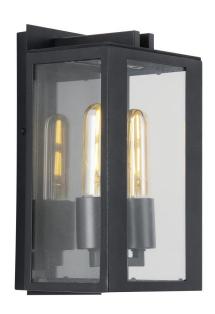

## Waterville Collection 2-Light Exterior Wall Light, Matte Black

## **Product Features**

Designed by the Lighting Pulse, the Waterville fits that traditional space with ease. The rectangular shape, banding and clear glassware make this series a perfect compliment to any home. Larger size available (This model has a 25 year warranty on corrosion, and a 5 year warranty on paint defects).