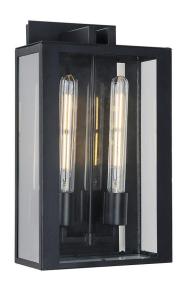

# Waterville Collection 2-Light Exterior Wall Light, Matte Black

#### **Product Features**

Designed by the Lighting Pulse, the Waterville fits that traditional space with ease. The rectangular shape, banding and clear glassware make this series a perfect compliment to any home. Smaller size available (This model has a 25 year warranty on corrosion, and a 5 year warranty on paint defects).

## **Product Specification**

Width: 9.25

Vendor Name: Artcraft Family: Waterville