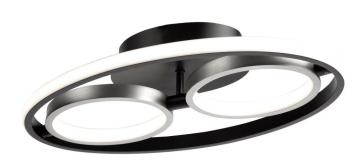

## **Product Features**

The Gemini collection is a real eye catcher as it is super trendy and unique. The frame is a dual tone. The outer frame is a matte black finish while the interior spheres have a textured brushed nickel finish. The inner sphere can be rotated to any desired position (These models are dimmable with appropriate LED rated dimmer switches). View Gemini 18W LED Flush Mount Black and Nickel