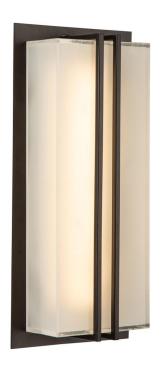

## **Product Features**

The Sausalito collection of transitional outdoor sconces featuring thin metal banding which encases a frosted white diffuser and is illuminated by bright energy efficient LEDs. This can be used outdoor or indoor (This model has a 25 year warranty on corrosion, and a 5 year warranty on paint defect).