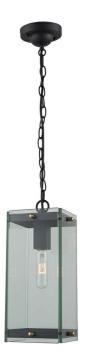

## **Product Features**

The Bradgate collection has 4 sided clear glassware with harvest brass nobs and a black hardware. (Matching chain pendants and posts available). This unit is back by a 25 year warranty on corrosion and 5 years on paint defects. View Bradgate 1-Light Outdoor Pendant

## **Product Specification**

Width : 6.75 Height : 16.00 Style : Transitional Vendor Name : Artcraft Family : Bradgate

Scan to Visit

 $888\text{-}991\text{-}3610\,sales @pro.brandlighting.com\,https://brandlighting.com$