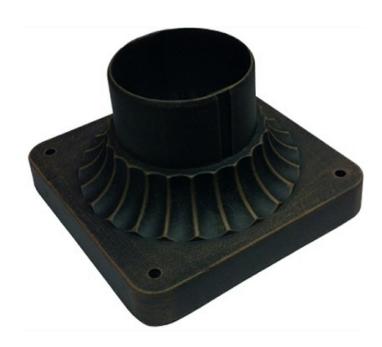

## **Product Features**

Cement Post Fitter Mount in Black Warranty

5 year warranty against premature paint defects and a 25 year limited warranty against corrosion.

Artcraft products are made of the finest material available and are carefully manufactured with old fashion Artisans using the most advanced techniques in order to provide you beautiful lighting.

## **Product Specification**

Width: 5.75 Height: 3.50 Style: Traditional

Vendor Name: Artcraft

Family: Classico