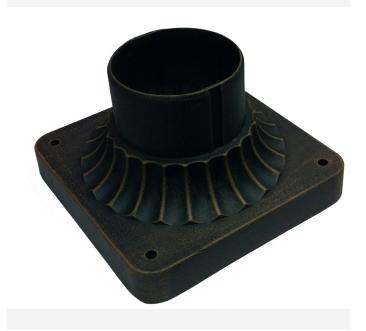

## **Classico Post Fitter Mount**

## **Product Features**

Cement Post Fitter Mount in Bronze Warranty

5 year warranty against premature paint defects and a 25 year limited warranty against corrosion.

Artcraft products are made of the finest material available and are carefully manufactured with old fashion Artisans using the most advanced techniques in order to provide you beautiful lighting.

## **Product Specification**

Width: 5.75 Height: 3.50 Style: Traditional

Vendor Name: Artcraft

Family: Classico