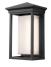

# **Overbrook 1-Light Outdoor Wall Light**

## **Product Features**

Illuminated by bright LED which uses little energy, the small size exterior wall sconce from the "Overbrook" collection is transitional with clean lines. Made of cast aluminum in a black matte finish.