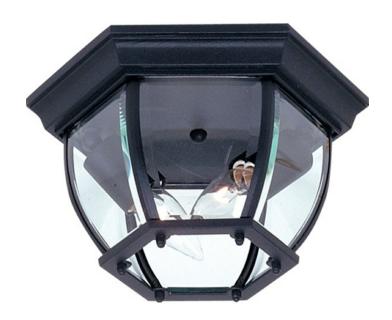

## Classico 2-Light Outdoor Flush Mount

## **Product Features**

Classico outdoor hexagonal ceiling mount with clear glassware and in black finish

5 year warranty against premature paint defects and a 25 year limited warranty against corrosion.

## **Product Specification**

Width: 10.75 Height: 6.00 Style: Traditional

Vendor Name: Artcraft

Family: Classico