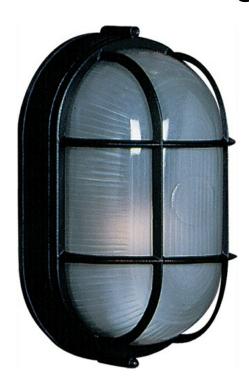

## **Product Features**

Large wall sconce with semi-clear white glassware, protected by a few neatly shaped bars, in black finish 5 year warranty against premature paint defects and a 25 year limited warranty against corrosion.

## **Product Specification**

Width: 5.50 Height: 11.00 Style: Traditional

Vendor Name: Artcraft

Family: Marine