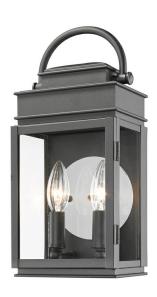

## **Fulton 2-Light Outdoor Wall Light**

## **Product Features**

The "Fulton Collection" of exterior lanterns can lend itself to many surroundings from traditional to transitional. Finished in black with clear glassware. A neat feature is the circular reflective backplate to increase light. (also available in oil rubbed bronze and other sizes)