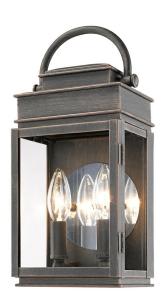

## **Fulton 2-Light Outdoor Wall Light**

## **Product Features**

The "Fulton Collection" of exterior lanterns can lend itself to many surroundings from traditional to transitional. Finished in oil rubbed bronze with clear glassware. A neat feature is the circular reflective backplate to increase light. (also available in black and other sizes)

## **Product Specification**

Width: 4.50 Height: 12.50 Style: Traditional

Vendor Name: Artcraft

Family: Fulton