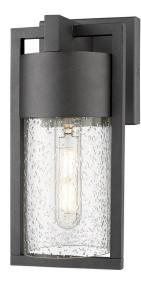

## **Bond 1-Light Outdoor Wall Light**

## **Product Features**

The "Bond Collection" of exterior lanterns is finished in black, has cylindrical clear seeded glassware, and is illuminated by a LED T-Bulb. (Backed by our industry leading 25 year on corrosion & 5 years against premature paint defects). Due to the California Title 20 regulations, replaceable light bulbs will not be included with any product sold to customers in California. View Bond 1-Light Outdoor Wall Light