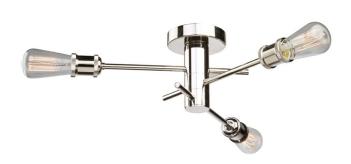

## Tribeca AC10783PN Flush Mount

## **Product Features**

Modular in design, the "Tribeca" series elegantly adopts the beauty of retro Edison bulbs (not included). This version has a rich plated polished nickel finish. An instant classic which brightens up any area. Semi flush mount shown. Also available in a two tone black & satin brass version.

## **Product Specification**

Width: 18.50 Height: 6.50

Style: Transitional|Restoration

Vendor Name: Artcraft

Family: Tribeca