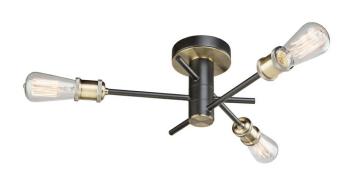

## Tribeca AC10783BK Flush Mount

## **Product Features**

Modular in design, the "Tribeca" series elegantly adopts the beauty of retro Edison bulbs (not included). This version has a trendy two tone color factor. The frame is matte black while the socket cover, arm connectors and part of the canopy are in plated satin brass. An instant classic which brightens up any area. 3 light semi flush mount.