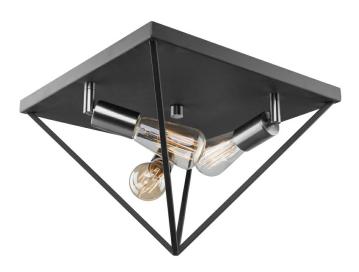

## **Product Features**

Stunning in design, this two tone diamond flush mount from the "Artistry" collection is an instant classic. The interior has a polished nickel frame, while the exterior frame is a matte black finish. Multiple rods included with hangstraight for sloped ceilings. (Also available in black with harvest brown)