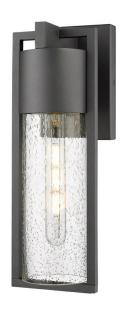

## **Bond 1-Light Outdoor Wall Light**

## **Product Features**

The "Bond Collection" of exterior lanterns is finished in black, has cylindrical clear seeded glassware, and is illuminated by a LED T-Bulb. (Backed by our industry leading 25 year on corrosion & 5 years against premature paint defects). Due to the California Title 20 regulations, replaceable light bulbs will not be included with any product sold to customers in California.

## **Product Specification**

Width: 6.00 Height: 15.75 Style: Transitional

Vendor Name : Artcraft

Family: Bond