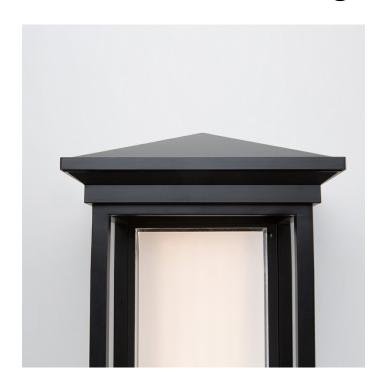

# **Overbrook 1-Light Outdoor Wall Light**

#### **Product Features**

Illuminated by bright LED which uses little energy, the large size exterior wall sconce from the "Overbrook" collection is transitional with clean lines. Made of cast aluminum in a black matte finish.