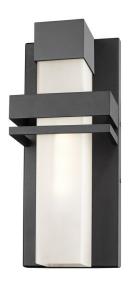

## **Product Features**

The "Camden Collection" of exterior lanterns is finished in black, has rectangular acid white glassware, and is illuminated by a LED. (Backed by our industry leading 25 year on corrosion & 5 years against premature paint defects). (Also available in silver). Due to the California Title 20 regulations, replaceable light bulbs will not be included with any product sold to customers in California. View Camden 1-Light Outdoor Wall Light