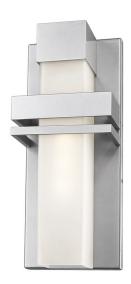

## **Product Features**

The "Camden Collection" of exterior lanterns is finished in silver, has rectangular acid white glassware, and is illuminated by a LED. (Backed by our industry leading 25 year on corrosion & 5 years against premature paint defects). (Also available in black). Due to the California Title 20 regulations, replaceable light bulbs will not be included with any product sold to customers in California. View Camden 1-Light Outdoor Wall Light

## **Product Specification**

Width: 4.00 Height: 16.00

Style: Contemporary Transitional

Vendor Name: Artcraft

Family: Camden