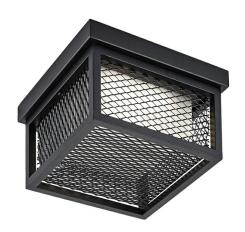

## **Innovation 1-Light Outdoor Flush Mount**

## **Product Features**

Backed by our industry leading 25 year warranty on corrosion & 5 years against paint defects, the "Innovation Collection" of exterior lanterns is illuminated by bright LEDs. The body is finished in black. This model is a flush mount - there are matching wall mount units available. View Innovation 1-Light Outdoor Flush Mount