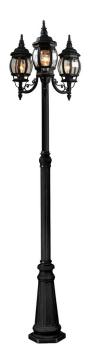

## **Classico 3-Light Outdoor Lantern and Post**

## **Product Features**

Classico outdoor 3 lite post, European styled lantern-up with clear glassware and in black finish 5 year warranty against premature paint defects and a 25 year limited warranty against corrosion. Artcraft products are made of the finest material available and are carefully manufactured with old fashion Artisans using the most advanced techniques in order to provide you beautiful lighting. Although user serviceable items like bulbs, ballasts and

## **Product Specification**

Width : 21.00 Height : 87.50 Style : Traditional Vendor Name : Artcraft Family : Classico

Scan to Visit