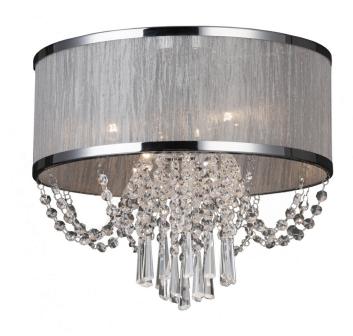

## **Product Features**

A shimmering organza type shades, mounted on a chrome plated frame, and dazzling crystal droplets makes the "Valenzia" collection a timeless fixture in any surroundings. (Close to ceiling - flush mount shown)