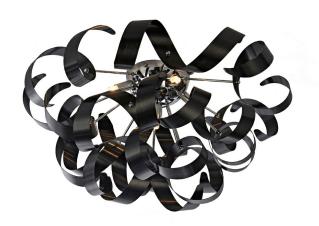

## Bel Air AC605BK Flush Mount

## **Product Features**

Bel Air is known for its mansions and glamour. The Artcraft Bel Air collection is a recognition of the glory and spirit of this magical place, with small halogen bulbs nestled between free forming shapes of curved metal, emitting interesting beams of light from within the curvatures of the chandeliers. Due to the California Title 20 regulations, replaceable light bulbs will not be included with any product sold to customers in California.

## **Product Specification**

Width: 23.50 Height: 12.00

Style: Contemporary Vendor Name: Artcraft

Family: Bel Air