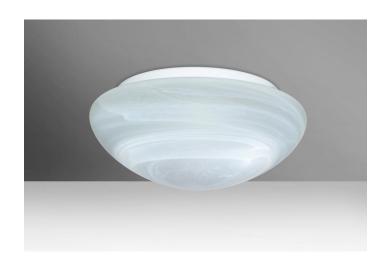

## Besa Ceiling Bobbi 12 Marble 2x60W Medium Base

## **Product Specification**

Width: 12.00 Height: 5.25

Style: Contemporary

Vendor Name: Besa Lighting Family: Besa Bobbi 12 Ceiling

Glass: Marble