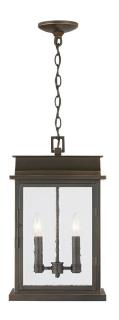

## 2 Light Outdoor Hanging Lantern

## **Product Features**

Our Bolton 2-light hanging lantern brightens your porch or covered deck with two candle-style lights encased in textured antique glass. It's a refined addition that adds updated English style to your home in our timeless Old Bronze finish.

## **Product Specification**

Width: 11.75 Height: 19.75 Style: Transitional Vendor Name: Capital

Family: Bolton