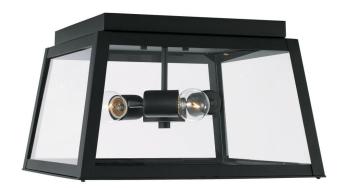

## 3 Light Outdoor Flush

## **Product Features**

The subtle contrast of the clean arch on top of the pronounced frame and sleek modern lines in the Leighton Collection bring a refreshing take on lantern-style outdoor fixtures. These fixtures are part of our Rain or Shine Collection and are backed by our five-year warranty. The wall lanterns are also available in a minimal light emissions design.