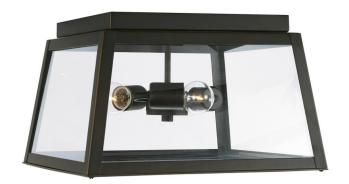

## **Product Features**

The subtle contrast of the clean arch on top of the pronounced frame and sleek modern lines in the Leighton Collection bring a refreshing take on lantern-style outdoor fixtures. These fixtures are part of our Rain or Shine Collection and are backed by our five-year warranty. The wall lanterns are also available in a minimal light emissions design.

## **Product Specification**

Width: 14.50 Height: 9.00

Style: Transitional Vendor Name: Capital Family: Leighton