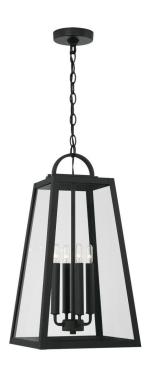

## **4 Light Outdoor Hanging Lantern**

## **Product Features**

The subtle contrast of the clean arch on top of the pronounced frame and sleek modern lines in the Leighton Collection bring a refreshing take on lantern-style outdoor fixtures. These fixtures are part of our Rain or Shine Collection and are backed by our five-year warranty. The wall lanterns are also available in a minimal light emissions design.

## **Product Specification**

Width: 12.00 Height: 23.00 Style: Transitional Vendor Name: Capital Family: Leighton