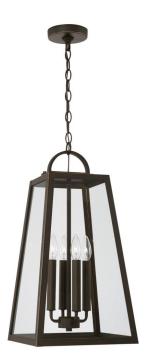

## **4 Light Outdoor Hanging Lantern**

## **Product Features**

The subtle contrast of the clean arch on top of the pronounced frame and sleek modern lines in the Leighton Collection bring a refreshing take on lantern-style outdoor fixtures. These fixtures are part of our Rain or Shine Collection and are backed by our five-year warranty. The wall lanterns are also available in a minimal light emissions design.

## **Product Specification**

Width : 12.00 Height : 23.00 Style : Transitional Vendor Name : Capital Family : Leighton

Scan to Visit