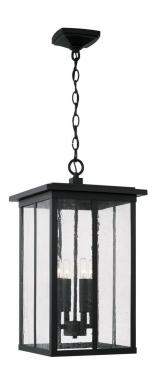

## 4 Light Outdoor Hanging Lantern

## **Product Features**

Clean lines and framed edges in the Barrett Collection give a graphic punch without being too overpowering. The textured water glass diffuses light and emits a warm glow for your porch or patio. These fixtures are part of our Rain or Shine Collection and are backed by our five-year warranty.

## **Product Specification**

Width: 11.50 Height: 21.00 Style: Transitional Vendor Name: Capital

 ${\sf Family:Barrett}$ 