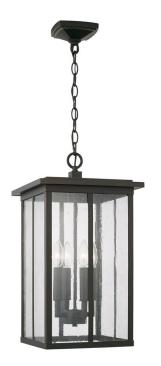

## **4 Light Outdoor Hanging Lantern**

## **Product Features**

Clean lines and framed edges in the Barrett Collection give a graphic punch without being too overpowering. The textured water glass diffuses light and emits a warm glow for your porch or patio. These fixtures are part of our Rain or Shine Collection and are backed by our five-year warranty.

## **Product Specification**

Width : 11.50 Height : 21.00 Style : Transitional Vendor Name : Capital Family : Barrett

Scan to Visit