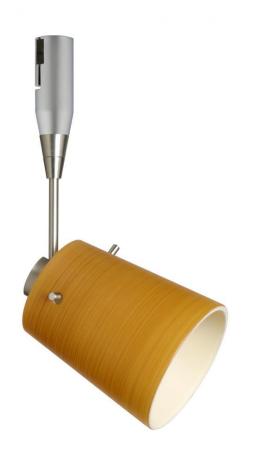

## Besa Tammi 3 Spotlight Rsp Oak Satin Nickel 1x3W LED Mr16

## **Product Features**

Besa Lighting is a leading manufacturer of decorative architectural lighting products, specializing in unique and innovative designs. We offer many varieties of styles, which are designed with a relentless drive to fulfill any residential or commercial dcor. Our designs also include a range of metal finishes and energy-efficient lamping options, including compact fluorescent and LED. The Besa product line offers a unique reality of choice. We provide functional value as well as style for contemporary life. View Besa Tammi 3 Spotlight Rsp Oak Satin Nickel 1x3W LED Mr16