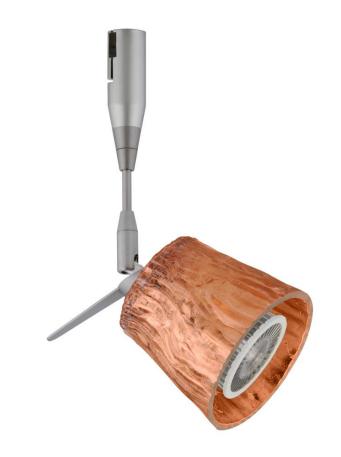

## Besa Nico 3 Spotlight Rsp Stone Copper Foil Satin Nickel 1x9W LED Mr16

## **Product Features**

Besa Lighting is a leading manufacturer of decorative architectural lighting products, specializing in unique and innovative designs. We offer many varieties of styles, which are designed with a relentless drive to fulfill any residential or commercial dcor. Our designs also include a range of metal finishes and energy-efficient lamping options, including compact fluorescent and LED. The Besa product line offers a unique reality of choice. We provide functional value as well as style for contemporary life. View Besa Nico 3 Spotlight Rsp Stone Copper Foil Satin Nickel 1x9W LED Mr16