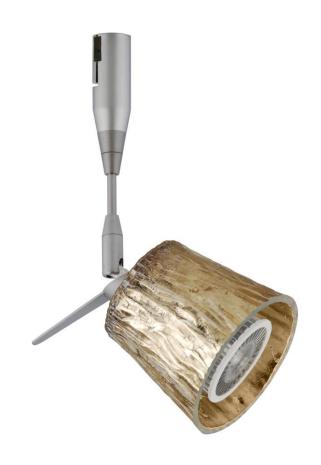

## Besa Nico 3 Spotlight Rsp Stone Gold Foil Satin Nickel 1x9W LED Mr16

## **Product Features**

Besa Lighting is a leading manufacturer of decorative architectural lighting products, specializing in unique and innovative designs. We offer many varieties of styles, which are designed with a relentless drive to fulfill any residential or commercial dcor. Our designs also include a range of metal finishes and energy-efficient lamping options, including compact fluorescent and LED. The Besa product line offers a unique reality of choice. We provide functional value as well as style for contemporary life. View Besa Nico 3 Spotlight Rsp Stone Gold Foil Satin

Nickel 1x9W LED Mr16