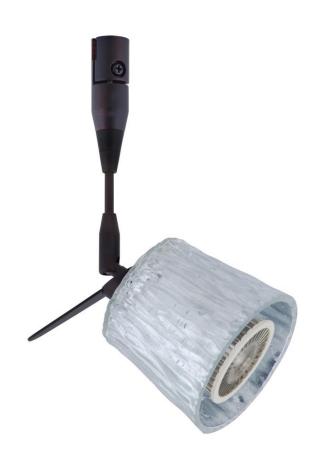

## Besa Nico 3 Spotlight Rsp Stone Silver Foil **Bronze 1x9W LED Mr16**

## **Product Features**

Besa Lighting is a leading manufacturer of decorative architectural lighting products, specializing in unique and innovative designs. We offer many varieties of styles, which are designed with a relentless drive to fulfill any residential or commercial dcor. Our designs also include a range of metal finishes and energy-efficient lamping options, including compact fluorescent and LED. The Besa product line offers a unique reality of choice. We provide functional value as well as style for contemporary life. View Besa Nico 3 Spotlight Rsp Stone Silver Foil Bronze