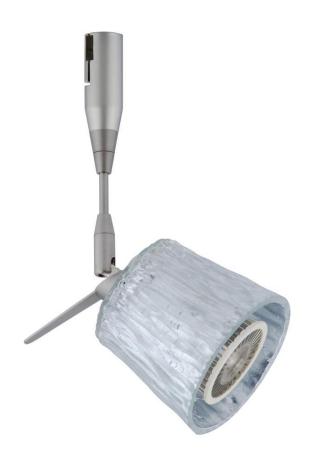

## Besa Nico 3 Spotlight Rsp Stone Silver Foil Satin Nickel 1x9W LED Mr16

## **Product Features**

Besa Lighting is a leading manufacturer of decorative architectural lighting products, specializing in unique and innovative designs. We offer many varieties of styles, which are designed with a relentless drive to fulfill any residential or commercial dcor. Our designs also include a range of metal finishes and energy-efficient lamping options, including compact fluorescent and LED. The Besa product line offers a unique reality of choice. We provide functional value as well as style for contemporary life. View Besa Nico 3 Spotlight Rsp Stone Silver Foil Satin Nickel 1x9W LED Mr16